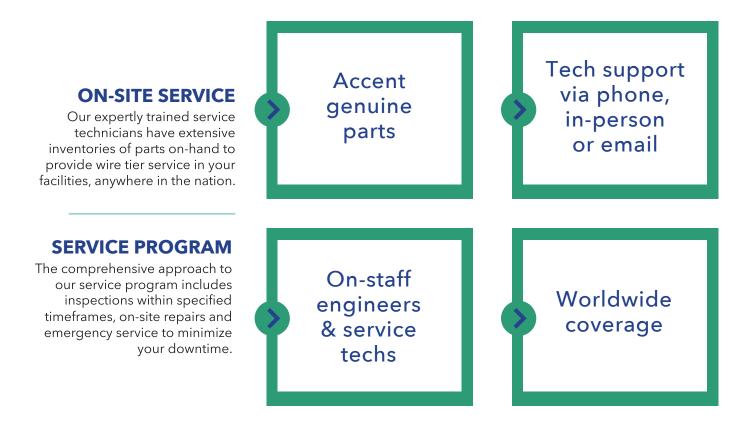

M BALERS

### **FEATURES & BENEFITS**

All-steel track system mounted on frame, custom-sized for the baler

Flexibility of polyester or polypropylene plastic strapping

Thermo-electrical heat seal with digital temperature control

Reliable and proven plastic strapping head that only requires a planned system service visit every 200,000 cycles

Can be coupled with the Accent 470<sup>®</sup> Wire Tier for flexible options of baling RDF and recyclables

The Accent Plastic Strapping System features a proven strapping head for heavy duty applications that are in service at over 10,000 industrial installations worldwide





EQUIPMENT & PARTS THAT MEET YOUR TOUGHEST BALING APPLICATIONS STEVE SCHUG | 706-975-5920 | SSCHUG@ACCENTWIRE.COM | ACCENTWIRETIE.COM

## **ACCENT GENUINE PARTS & SERVICE**



### **PLASTIC STRAPPING SPECS**

- Polyester or polypropylene plastic strapping
- Smooth or embossed machine grade strapping
- · Jumbo roll payoff system available
- $\cdot$  6" Wide Roll x 16" Core
- Strapping Width: 0.25" 0.75" (12-19mm)
- Strapping Thickness:
  0.028" 0.051" (0.7-1.3mm)



### ACCENTWIRETIE.COM PARTS@ACCENTWIRE.COM 281-255-0703