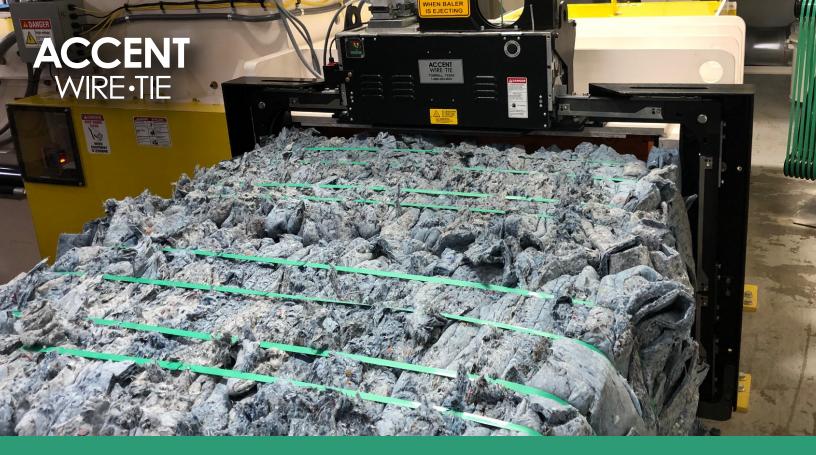

# ACCENT PLASTIC STRAPPING SYSTEM

DESIGNED FOR TWO-RAM BALERS

### **FEATURES & BENEFITS**

All-steel track system mounted on frame, custom-sized for the baler

Flexibility of polyester or polypropylene plastic strapping

Thermo-electrical heat seal with digital temperature control

Reliable and proven plastic strapping head that only requires a planned system service visit every 200,000 cycles

Can be coupled with the Accent 470<sup>®</sup> Wire Tier for flexible options of baling RDF and recyclables

The Accent Plastic Strapping System features a proven strapping head for heavy duty applications that are in service at over 10,000 industrial installations worldwide

EQUIPMENT & PARTS THAT MEET YOUR TOUGHEST BALING APPLICATIONS STEVE SCHUG | 706-975-5920 | SSCHUG@ACCENTWIRE.COM | ACCENTWIRETIE.COM

### **PLASTIC STRAPPING SPECS**

- Polyester or polypropylene plastic strapping
- Smooth or embossed machine grade strapping
- · Jumbo roll payoff system available
- $\cdot$  6" Wide Roll x 16" Core
- Strapping Width: 0.25" 0.75" (12-19mm)
- Strapping Thickness:
  0.028" 0.051" (0.7-1.3mm)