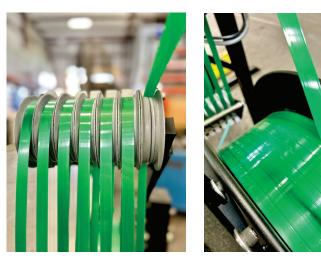

### **PLASTIC STRAPPING SPECS**

- Polyester or polypropylene plastic strapping
- Smooth or embossed machine grade strapping
- · Jumbo roll payoff system available
- $\cdot$  6" Wide Roll x 16" Core
- Strapping Width: 0.25" 0.75" (12-19mm)
- Strapping Thickness:
  0.028" 0.051" (0.7-1.3mm)